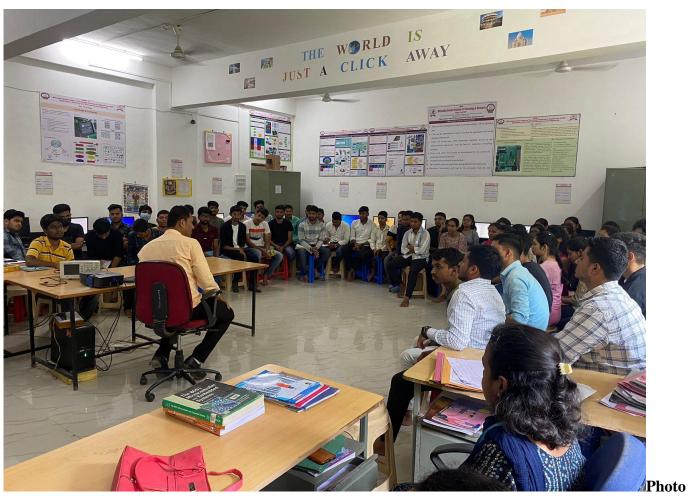

8: PIC-18 workshop participants with HOD E&TC Dr. Y. S. Angal , Prof. Tushar Kafare, Prof. Sneha Dhere & IETE student co-ordinator