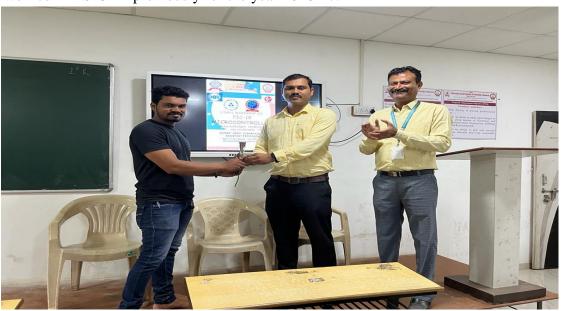

Photo 1: falicitation ceremony with presence of HOD E&TC Dr. Y. S. Angal for the expert Prof. Tushar Kafare by IETE student co- ordinator Abhijeet Choudhary

Photo 2: students audience during PIC-18 workshop day 1 session