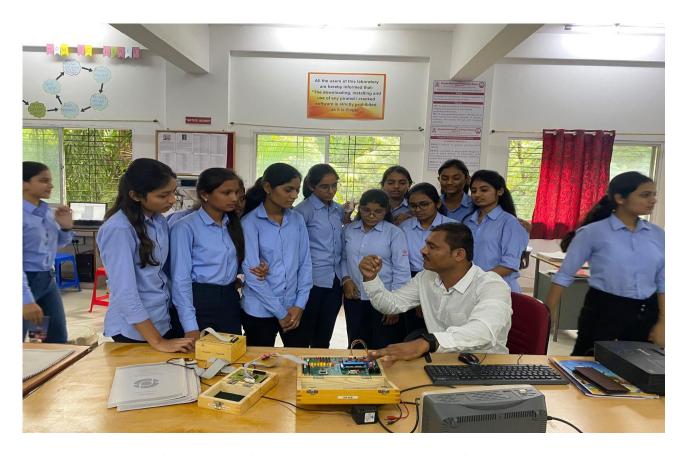

#### **Day 3:**

morning session hands on session on PIC-18 was conducted and Program on RTC and ADC registers, interfacing program with PIC-18F4520 was concluded.

**Present students: 66** 

Photo 3: Expert Prof. Tushar Kafare guiding students about PIC-18 experiments

Photo 4: Expert Prof. Tushar Kafare guiding students about PIC-18 experiments

5: Expert Prof. Tushar Kafare guiding students about PIC-18 Microcontroller

Photo 6 & 7: students learning skills and engaged in various PIC-18 experiments