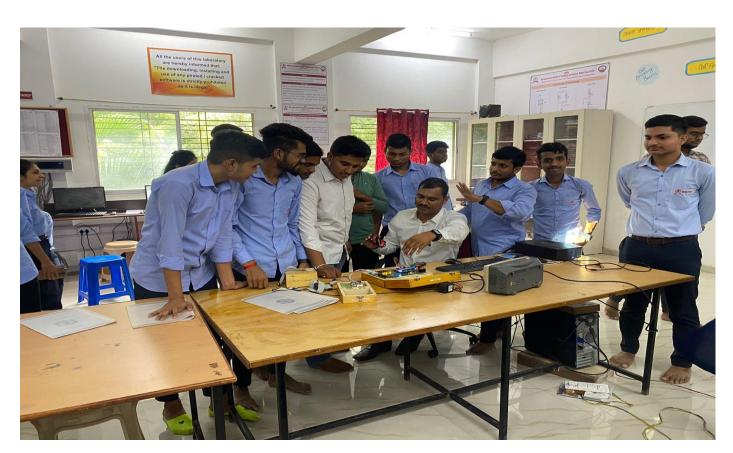

Photo 1: falicitation ceremony with presence of HOD E&TC Dr. Y. S. Angal for the expert Prof. Tushar Kafare by IETE student co- ordinator Abhijeet Choudhary

Photo 2: students audience during PIC-18 workshop day 1 session