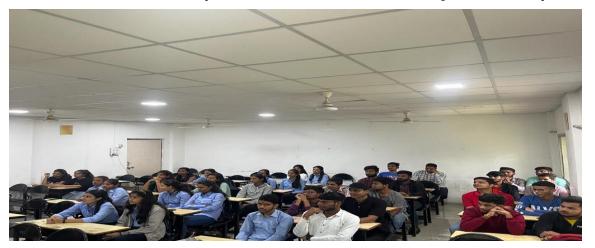

Photo 1: falicitation ceremony with presence of HOD E&TC Dr. Y. S. Angal for the expert Prof. Tushar Kafare by IETE student co- ordinator Abhijeet Choudhary

Photo 2: students audience during PIC-18 workshop day 1 session