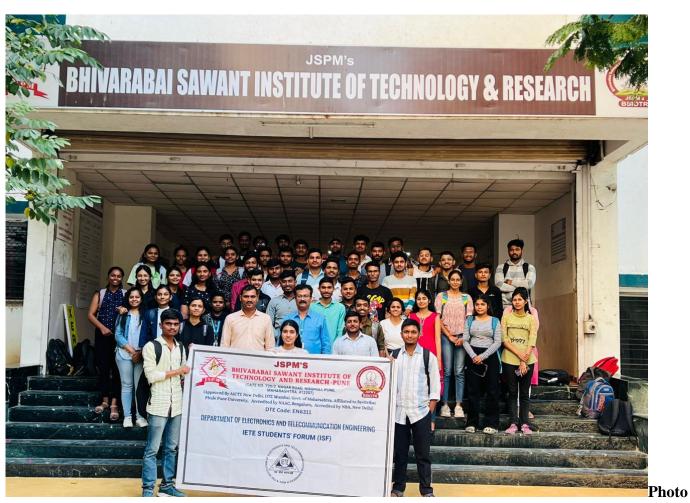

# REPORT On 3 Days workshop on

"PIC-18F Microcontroller Programming & Applications"

Flyer 3 Days workshop on

"PIC-18F Microcontroller Programming & Applications"

JSPM'S Bhivarabai Sawant Institute of Research and Technology Department of Electronics and Telecommunication under the ETESA and in association with IETE Pune Center Pune organized three days workshop on PIC Microcontroller Programming and Applications on 9/09/2013, 13/10/2023 and 14/10/2023.

The workshop was carried out at Embedded Lab for the Third Year subject Microcontroller, for Semester V Electronics and Telecommunication Engineering Students. Prof. Sneha Dhere acted as a organizer, along with 76 students attended the workshop.